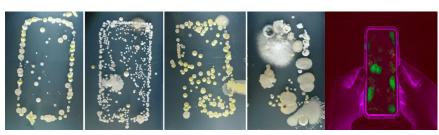

Legionella-X Viral-Shield provides 99.9998% residual inactivation efficacy against Positive-gram bacteria, Negative-Gram Bacteria and Enveloped Viruses up to 60 days on surfaces of personal computing devices.

Everyone remembers to wash their hands multiple times a day after visiting the toilets, but many times neglect their smartphonescreen.

The reason your smartphone holds so many germs is because it remains warm throughout the day because of how often we use it.